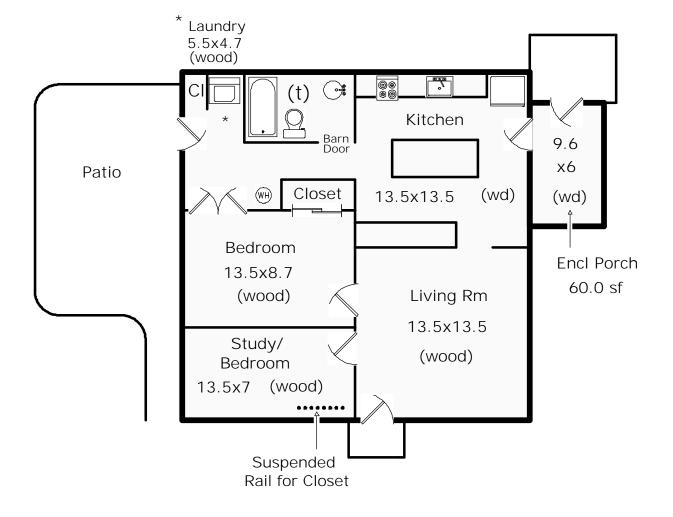

## **FLOORPLAN SKETCH**

| Borrower:                            | File No   | D.: c0317eprospect |  |
|--------------------------------------|-----------|--------------------|--|
| Property Address: 813 E. Prospect Rd | Case      | Case No.:          |  |
| City: Fort Collins                   | State: CO | Zip: 80525         |  |
| Lender: Agent: Laura Batson          |           |                    |  |

813 E. Prospect Rd Fort Collins, CO

Total Sq Ft: 795

Total Sq Ft with Encl Porch: 855

Sketch by Apex Sketch v5 Standard™

## **FLOORPLAN SKETCH**

| Borrower:                            | File N    | 0.: c0317eprospect                    |  |
|--------------------------------------|-----------|---------------------------------------|--|
| Property Address: 813 E. Prospect Rd | Case      | Case No.:                             |  |
| City: Fort Collins                   | State: CO | Zip: 80525                            |  |
| Lender: Agent: Laura Batson          |           | · · · · · · · · · · · · · · · · · · · |  |

| AREA CALCULATIONS SUMMARY |                           | LIVING AREA BREAKDOWN |                 |       |                    |           |           |
|---------------------------|---------------------------|-----------------------|-----------------|-------|--------------------|-----------|-----------|
| Code                      | Description               | Net Size              | Net Totals      |       | Break              | down      | Subtotals |
| GLA1<br>P/P               | First Floor<br>Encl Porch | 795.24 60.00          | 795.24<br>60.00 | Fir   | st Floor<br>28.2 x | 28.2      | 795.24    |
| Ne                        | et LIVABLE Area           | (rounded)             | 795             | 1 Ite | em                 | (rounded) | 795       |

| First Floor | GLA1          | Encl Porch | P/P          |
|-------------|---------------|------------|--------------|
| 28.2 x      | 28.2 = 795.24 | 6.0 x      | 10.0 = 60.00 |
|             |               |            |              |
|             |               |            |              |
|             |               |            |              |
|             |               |            |              |
|             |               |            |              |
|             |               |            |              |
|             |               |            |              |
|             |               |            |              |
|             |               |            |              |

Area total (rounded) =

60

Area total (rounded) = 795